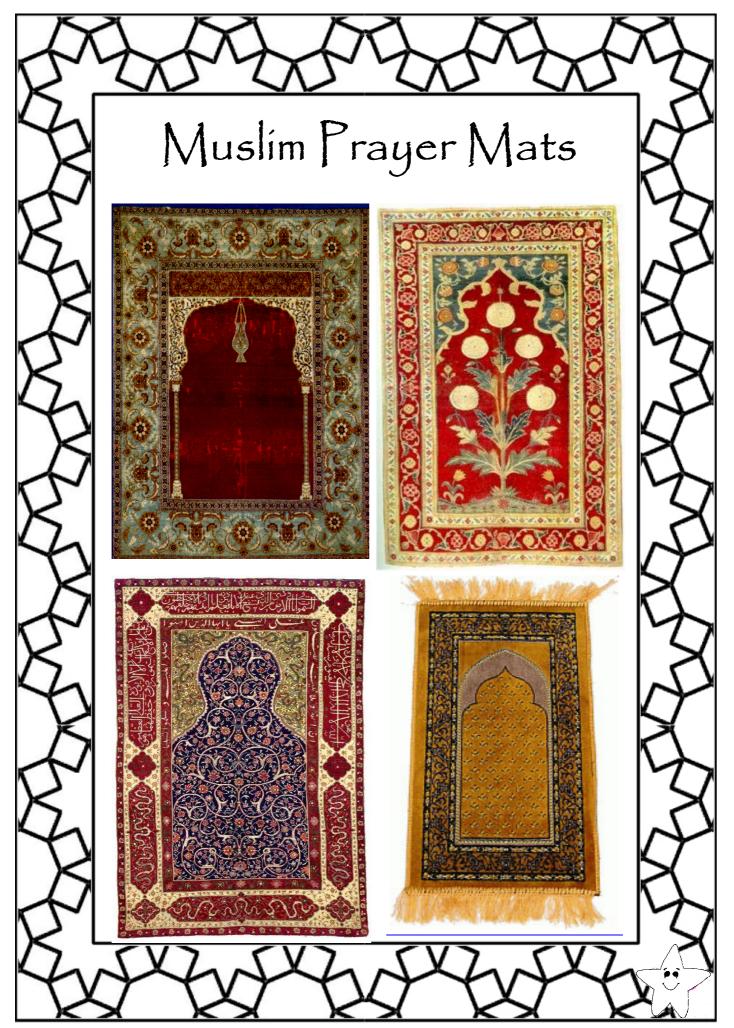

## The Treasure Box

P.O. Box 140, Whalley, Clitheroe, BB7 OWZ ③ www.the-treasure-box.co.uk •µ



How much nicer to be praised in your mother tongue, or to introduce words of praise in another language.



Neiter so









Visit www.the-treasure-box.co.uk today multicultural finger puppet families and Traditional Story Sets.

skin tones. We also stock a series of People Who Help Us' flat puppets, We stock a full range of Puppet Buddies' in a range of ages, sizes and

Puppets

Pictures for illustration purposes only. Please refer to website for full details of size, postage costs and how to order. Prices correct at date of printing, June 2008.